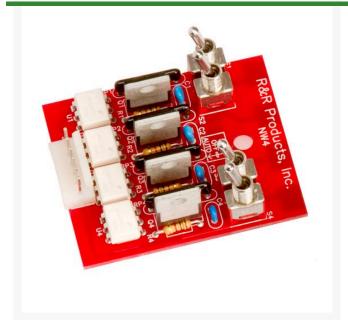

## **Standard 4 Station Triac Module**

RG5000

## **Details**

Direct Replacement Boards. No Tools Needed For Seamless Integration.

Installation: R&R Direct replacement - no additional tools needed for seamless integration. vs. OEM must replace the entire carrier in order to upgrade. Technical Features: R&R boards are equal or better electronic specifications Motorola triac switches. vs. OEM Problematic surface mount architecture. High Quality Switches(On-Off-Auto): R&R Yes. Epoxy sealed and oil lubricated with a limited lifetime warranty. vs OEM utilizes open slide style which are commonly found rusty/frozen and broken. Warranty: R&R 1 Year Warranty vs OEM Standard Parts Warranty.