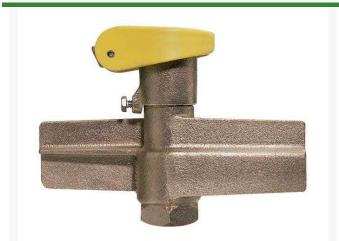

## **Quick Coupling Valve - 1 Yellow Top** RG44RCAR

## **Details**

Lid stays closed by strong positive action spring. High visibility Tuff Top or brass lids available. Constructed of solid red brass for durability, economy, and recyclability. Available with Acme threaded outlet (QB44 Series only) (AT). Wrench flats at base for easy installation. Drain hole in body to minimize debris collection. Chevron-shaped wiper seal to reduce leakage around key while inserted. Flow ranges from 5 - 100 gpm. Handles pressures up to 150 psi. British version available (BS). Five-year warranty.