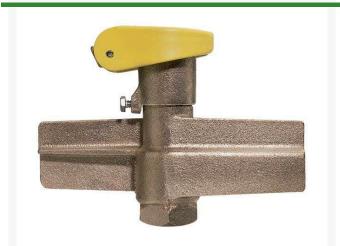

## **Quick Coupling Valve - 1 Yellow Top** RG44LRCAR

## **Details**

Lid stays closed by strong positive action spring. High visibility Tuff Top or brass lids available. Constructed of solid red brass for durability, economy, and recyclability. Available with Acme threaded outlet (QB44 Series only) (AT). Wrench flats at base for easy installation. Drain hole in body to minimize debris collection. Chevron-shaped wiper seal to reduce leakage around key while inserted. Flow ranges from 5 - 100 gpm. Handles pressures up to 150 psi. British version available (BS). Five-year warranty.