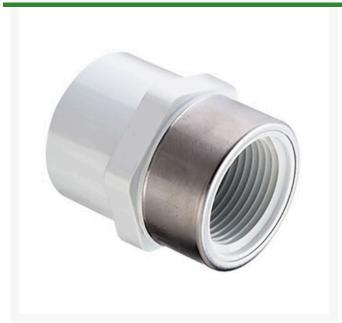

## 2-1/2 PVC Female Adapter (Soc x Srfpt) SCH40

RG435025SR

## **Details**

Threaded Brass Insert and Stainless Steel Collar are molded in place as an integral part of each fitting for superior strength. Secondary O-ring seal compensates for expansion and contraction variations between materials. Low profile design accommodates streamline installation. NOT FOR USE WITH COMPRESSED AIR OR GASES