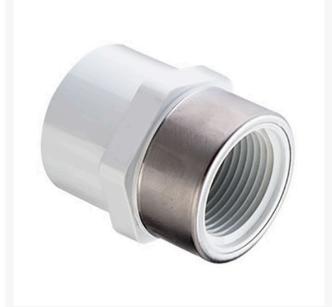

## 2 PVC Female Adapter (Soc x Srfpt) SCH40

## **Details**

Threaded Brass Insert and Stainless Steel Collar are molded in place as an integral part of each fitting for superior strength. Secondary O-ring seal compensates for expansion and contraction variations between materials. Low profile design accommodates streamline installation. NOT FOR USE WITH COMPRESSED AIR OR GASES

## **Specifications**

ManufacturerSpearsBox Quantity10Fitting Size2

Fitting Type Adapter
Grade SCH 40
Package Quantity 1

**R&R Products Inc** 3334 E Milber St Tucson, 85714

800-528-3446

https://www.rrproducts.com/