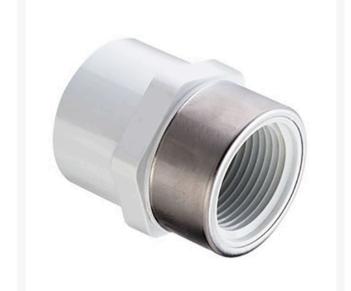

## 1-1/2 PVC Female Adapter (Soc x Srfpt) SCH40

RG435015SR

## Details

Threaded Brass Insert and Stainless Steel Collar are molded in place as an integral part of each fitting for superior strength. Secondary O-ring seal compensates for expansion and contraction variations between materials. Low profile design accommodates streamline installation. NOT FOR USE WITH COMPRESSED AIR OR GASES