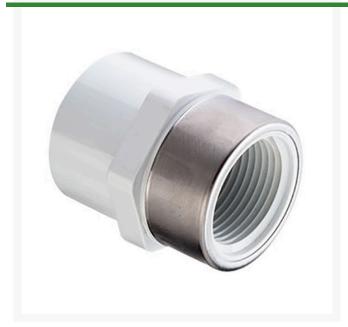

## 1 PVC Female Adapter (Soc x Srfpt) SCH40

## **Details**

Threaded Brass Insert and Stainless Steel Collar are molded in place as an integral part of each fitting for superior strength. Secondary O-ring seal compensates for expansion and contraction variations between materials. Low profile design accommodates streamline installation. NOT FOR USE WITH COMPRESSED AIR OR GASES