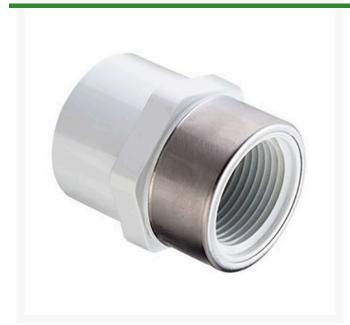

## 1/2 PVC Female Adapter (Soc x Srfpt) SCH40

RG435005SR

## **Details**

Threaded Brass Insert and Stainless Steel Collar are molded in place as an integral part of each fitting for superior strength. Secondary O-ring seal compensates for expansion and contraction variations between materials. Low profile design accommodates streamline installation. NOT FOR USE WITH COMPRESSED AIR OR GASES