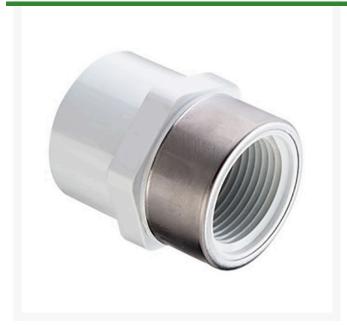

## 1/4 PVC Female Adapter (Soc x Srfpt) SCH40

RG435002SR

## **Details**

Threaded Brass Insert and Stainless Steel Collar are molded in place as an integral part of each fitting for superior strength. Secondary O-ring seal compensates for expansion and contraction variations between materials. Low profile design accommodates streamline installation. NOT FOR USE WITH COMPRESSED AIR OR GASES