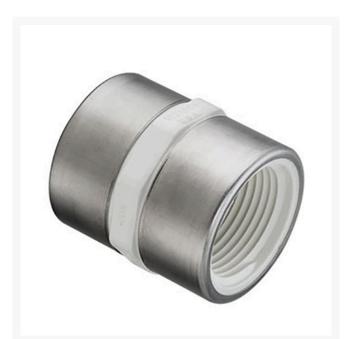

# 2 PVC Thd Coupling (Srfpt) SCH40

RG430020SR

#### Details

Threaded Brass Insert and Stainless Steel Collar are molded in place as an integral part of each fitting for superior strength. Secondary O-ring seal compensates for expansion and contraction variations between materials. Low profile design accommodates streamline installation. NOT FOR USE WITH COMPRESSED AIR OR GASES