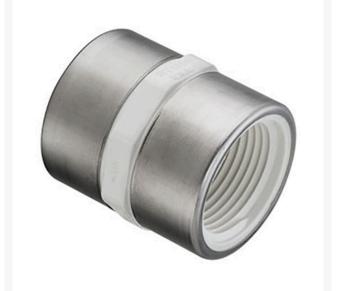

## 3/4 PVC Coupling (Srfpt) SCH40

RG430007SR

## Details

Threaded Brass Insert and Stainless Steel Collar are molded in place as an integral part of each fitting for superior strength. Secondary O-ring seal compensates for expansion and contraction variations between materials. Low profile design accommodates streamline installation. NOT FOR USE WITH COMPRESSED AIR OR GASES