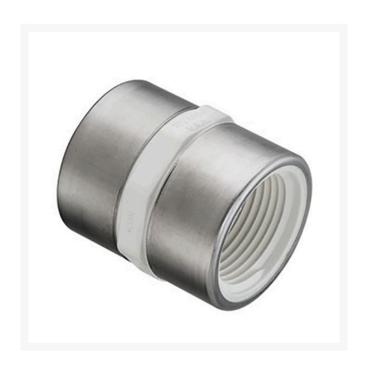

## 1/2 PVC Coupling (Srfpt) SCH40

RG430005SR

## **Details**

Threaded Brass Insert and Stainless Steel Collar are molded in place as an integral part of each fitting for superior strength. Secondary O-ring seal compensates for expansion and contraction variations between materials. Low profile design accommodates streamline installation. NOT FOR USE WITH COMPRESSED AIR OR GASES