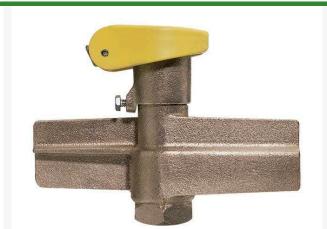

## **Quick Coupling Valve - 3/4 Yellow Top** RG3LRCAR

## **Details**

Lid stays closed by strong positive action spring. High visibility Tuff Top or brass lids available. Constructed of solid red brass for durability, economy, and recyclability. Available with Acme threaded outlet (QB44 Series only) (AT). Wrench flats at base for easy installation. Drain hole in body to minimize debris collection. Chevron-shaped wiper seal to reduce leakage around key while inserted. Flow ranges from 5 - 100 gpm. Handles pressures up to 150 psi. British version available (BS). Five-year warranty.