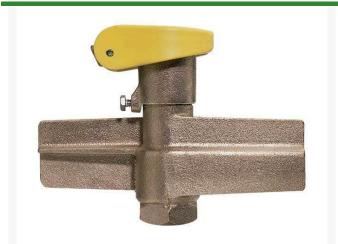

## **Quick Coupling Valve - 3/4 Yellow Top** RG33LRCAR

## **Details**

Lid stays closed by strong positive action spring. High visibility Tuff Top or brass lids available. Constructed of solid red brass for durability, economy, and recyclability. Available with Acme threaded outlet (QB44 Series only) (AT). Wrench flats at base for easy installation. Drain hole in body to minimize debris collection. Chevron-shaped wiper seal to reduce leakage around key while inserted. Flow ranges from 5 - 100 gpm. Handles pressures up to 150 psi. British version available (BS). Five-year warranty.