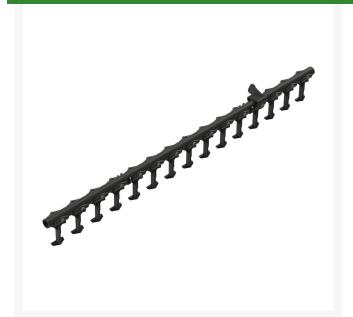

## **Details**

The Mid-Mount Weeder Toolbar is designed with 15 cultivation-style tines to remove weeds and grass from unwanted areas before raking or to level sand eliminating washboarding. Use with R08731G (Green) or R08731 (Red) Mid-Mount Toolbar.

- Removes unwanted weeds and grass
- Use to level sand elimating bumps or washboarding
- Use with Mid-Mount Toolbar System