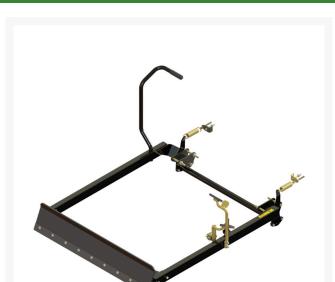

# Front Manual Blade Attachment R08714

#### **Details**

Uneven areas are easily leveled with the Manual Front Blade attachment. Designed with a spring-assisted steel blade to easily raise and lower, an additional foot lever to apply greater down pressure and a lock to secure in place.

Please note: Due to excessive air freight charges, this item will be shipped ground freight.

- Easily level uneven areas
- Spring assisted steel blade to easily raise and lower