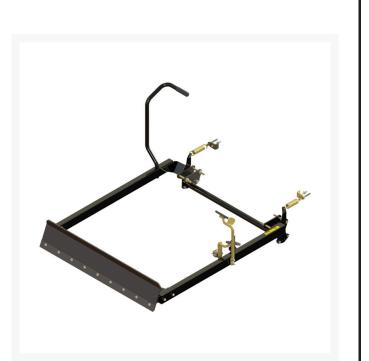

# **Front Manual Blade Attachment**

R08714

### Details

Uneven areas are easily leveled with the Manual Front Blade attachment. Designed with a springassisted steel blade to easily raise and lower, an additional foot lever to apply greater down pressure and a lock to secure in place.

#### Specifications

Manufacturer Dimensions R&R Products 48 in H x 40 in L x 24 in W