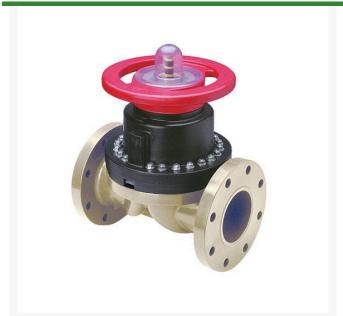

## **4 Gfpp/Vtf Dphgm Valve Flg** RG2793VT040P

## **Details**

This full-featured valve is engineered to provide accurate throttling control and shutoff for industrial, chemical and water treatment applications. Weir type design eliminates entrapped fluids in valve and is excellent for handling liquids with suspended solids, viscous fluids and slurries. Available in PVC, CPVC and Glass Filled Polypropylene with a variety of Diaphragm material options. PVC & CPVC 1/2" - 2" valves with Flanged Body, Spigot Body or True Union style Socket & Thread ends or Optional Special Reinforced (SR) Threads, and sizes 2-1/2" - 8" with Flanged Body. Polypropylene 1/2" - 2" valves with True Union style Special Reinforced (SR) Threaded ends and sizes 2-1/2" - 8" with Flanged Body.

## **Specifications**

Manufacturer Spears Seal Type Viton

**R&R Products Inc** 3334 E Milber St Tucson, 85714 800-528-3446

https://www.rrproducts.com/