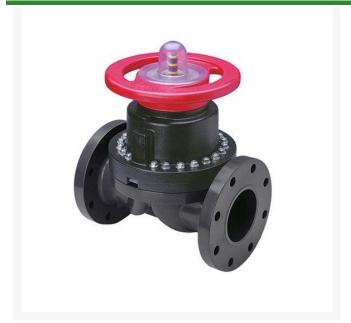

## **Details**

This full-featured PVC valve is engineered to provide accurate throttling control and shutoff for industrial, chemical and water treatment applications. Weirtype design eliminates entrapped fluids in valve and is excellent for handling liquids with suspended solids, viscous fluids and slurries. Available with a variety of Diaphragm material options. Easy-grip, high-impact polypropylene handwheel. Built-in, clear-view position indicator. Stainless steel external hardware.

## **Specifications**

Manufacturer Spears
Fitting Size 2-1/2
Seal Type Viton