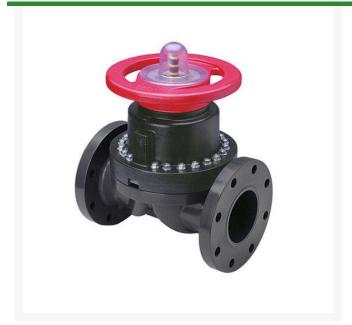

## 2 PVC/Vtf Lined Dphgm Valve Flg

RG2793VT020

## **Details**

This full-featured PVC valve is engineered to provide accurate throttling control and shutoff for industrial, chemical and water treatment applications. Weirtype design eliminates entrapped fluids in valve and is excellent for handling liquids with suspended solids, viscous fluids and slurries. Available with a variety of Diaphragm material options. Easy-grip, high-impact polypropylene handwheel. Built-in, clear-view position indicator. Stainless steel external hardware.

## **Specifications**

Manufacturer Spears
Fitting Size 2
Seal Type Viton