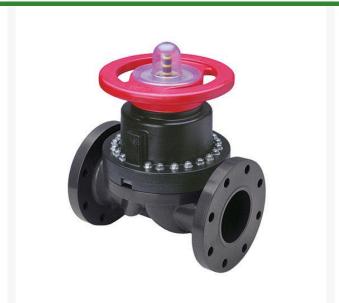

## **1-1/2 PVC/Vtf Line Dphgm Valve Flg** RG2793VT015

## **Details**

This full-featured PVC valve is engineered to provide accurate throttling control and shutoff for industrial, chemical and water treatment applications. Weirtype design eliminates entrapped fluids in valve and is excellent for handling liquids with suspended solids, viscous fluids and slurries. Available with a variety of Diaphragm material options. Easy-grip, high-impact polypropylene handwheel. Built-in, clear-view position indicator. Stainless steel external hardware.

## **Specifications**

Manufacturer Spears
Fitting Size 1-1/2
Seal Type Viton