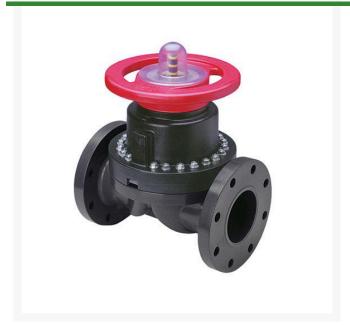

## 1/2 PVC/Vtf Line Dphgm Valve Flg

RG2793VT005

## **Details**

This full-featured PVC valve is engineered to provide accurate throttling control and shutoff for industrial, chemical and water treatment applications. Weirtype design eliminates entrapped fluids in valve and is excellent for handling liquids with suspended solids, viscous fluids and slurries. Available with a variety of Diaphragm material options. Easy-grip, high-impact polypropylene handwheel. Built-in, clear-view position indicator. Stainless steel external hardware.

## **Specifications**

Manufacturer Spears
Fitting Size 1/2
Seal Type Viton