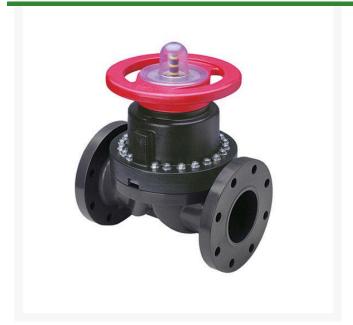

## **4 PVC Ptfe Dphgm Valve Flg**

RG2793T040

## **Details**

This full-featured PVC valve is engineered to provide accurate throttling control and shutoff for industrial, chemical and water treatment applications. Weirtype design eliminates entrapped fluids in valve and is excellent for handling liquids with suspended solids, viscous fluids and slurries. Available with a variety of Diaphragm material options. Easy-grip, high-impact polypropylene handwheel. Built-in, clear-view position indicator. Stainless steel external hardware.