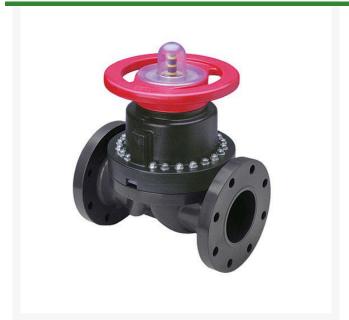

## **3 PVC Ptfe Dphgm Valve Flg**

RG2793T030

## **Details**

This full-featured PVC valve is engineered to provide accurate throttling control and shutoff for industrial, chemical and water treatment applications. Weirtype design eliminates entrapped fluids in valve and is excellent for handling liquids with suspended solids, viscous fluids and slurries. Available with a variety of Diaphragm material options. Easy-grip, high-impact polypropylene handwheel. Built-in, clear-view position indicator. Stainless steel external hardware.

## **Specifications**

Manufacturer Spears
Fitting Size 3
Seal Type EPDM

**R&R Products Inc** 3334 E Milber St Tucson, 85714 800-528-3446

https://www.rrproducts.com/