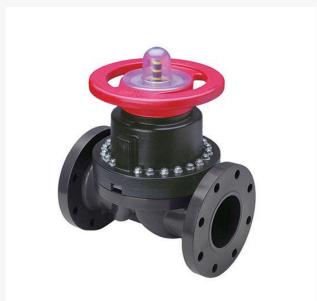

## 2 PVC/Ptfe Lined Dphgm Valve Flg RG2793T020

## Details

This full-featured PVC valve is engineered to provide accurate throttling control and shutoff for industrial, chemical and water treatment applications. Weirtype design eliminates entrapped fluids in valve and is excellent for handling liquids with suspended solids, viscous fluids and slurries. Available with a variety of Diaphragm material options. Easy-grip, high-impact polypropylene handwheel. Built-in, clear-view position indicator. Stainless steel external hardware.