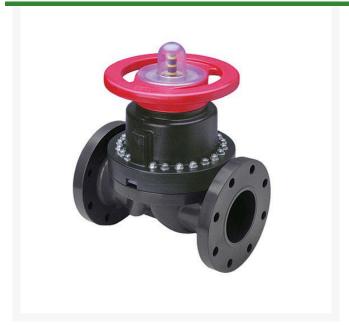

## 1-1/2 PVC Ptfe Line Dphgm Valve Flg

RG2793T015

## **Details**

This full-featured PVC valve is engineered to provide accurate throttling control and shutoff for industrial, chemical and water treatment applications. Weirtype design eliminates entrapped fluids in valve and is excellent for handling liquids with suspended solids, viscous fluids and slurries. Available with a variety of Diaphragm material options. Easy-grip, high-impact polypropylene handwheel. Built-in, clear-view position indicator. Stainless steel external hardware.

## **Specifications**

Manufacturer Spears
Fitting Size 1-1/2
Seal Type EPDM