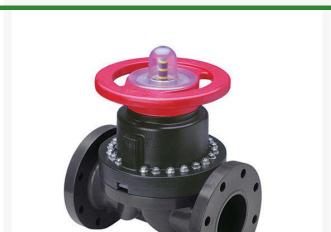

## **1-1/4 PVC Ptfe Line Dphgm Valve Flg** RG2793T012

## **Details**

This full-featured PVC valve is engineered to provide accurate throttling control and shutoff for industrial, chemical and water treatment applications. Weirtype design eliminates entrapped fluids in valve and is excellent for handling liquids with suspended solids, viscous fluids and slurries. Available with a variety of Diaphragm material options. Easy-grip, high-impact polypropylene handwheel. Built-in, clear-view position indicator. Stainless steel external hardware.