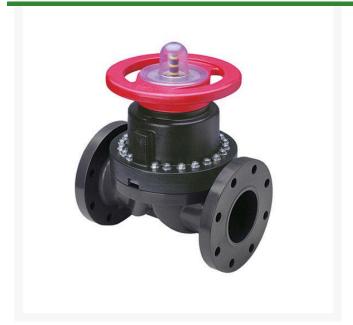

## **Details**

This full-featured PVC valve is engineered to provide accurate throttling control and shutoff for industrial, chemical and water treatment applications. Weirtype design eliminates entrapped fluids in valve and is excellent for handling liquids with suspended solids, viscous fluids and slurries. Available with a variety of Diaphragm material options. Easy-grip, high-impact polypropylene handwheel. Built-in, clear-view position indicator. Stainless steel external hardware.

## **Specifications**

Manufacturer Spears Fitting Size 1/2 Seal Type EPDM