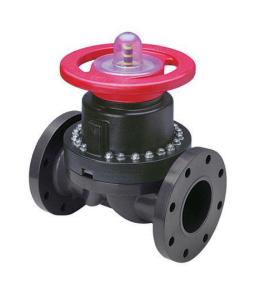

## 1-1/2 PVC Dphgm Valve Flg w/Viton

RG2733015

## Details

This full-featured PVC valve is engineered to provide accurate throttling control and shutoff for industrial, chemical and water treatment applications. Weirtype design eliminates entrapped fluids in valve and is excellent for handling liquids with suspended solids, viscous fluids and slurries. Available with a variety of Diaphragm material options. Easy-grip, high-impact polypropylene handwheel. Built-in, clear-view position indicator. Stainless steel external hardware.

## Specifications

| Manufacturer | Spears |
|--------------|--------|
| Fitting Size | 1-1/2  |
| Seal Type    | Viton  |