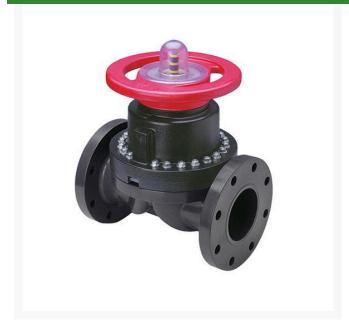

## 1/2 PVC Diaphragm Valve Flg w/Viton

RG2733005

## **Details**

This full-featured PVC valve is engineered to provide accurate throttling control and shutoff for industrial, chemical and water treatment applications. Weirtype design eliminates entrapped fluids in valve and is excellent for handling liquids with suspended solids, viscous fluids and slurries. Available with a variety of Diaphragm material options. Easy-grip, high-impact polypropylene handwheel. Built-in, clear-view position indicator. Stainless steel external hardware.

## **Specifications**

Manufacturer Spears
Fitting Size 1/2
Seal Type Viton