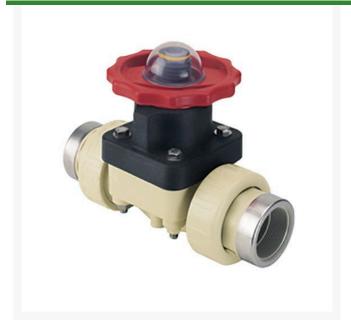

## 1-1/2 Gfpp Dphgm Valve Viton w/SS R

RG2731015PSR

## **Details**

This full-featured valve is engineered to provide accurate throttling control and shutoff for industrial, chemical and water treatment applications. Weir type design eliminates entrapped fluids in valve and is excellent for handling liquids with suspended solids, viscous fluids and slurries. Available in PVC, CPVC and Glass Filled Polypropylene with a variety of Diaphragm material options. PVC & CPVC 1/2" - 2" valves with Flanged Body, Spigot Body or True Union style Socket & Thread ends or Optional Special Reinforced (SR) Threads, and sizes 2-1/2" - 8" with Flanged Body. Polypropylene 1/2" - 2" valves with True Union style Special Reinforced (SR) Threaded ends and sizes 2-1/2" - 8" with Flanged Body.

## **Specifications**

Manufacturer Spears
Fitting Size 1-1/2
Seal Type Viton

**R&R Products Inc** 3334 E Milber St Tucson, 85714 800-528-3446

https://www.rrproducts.com/