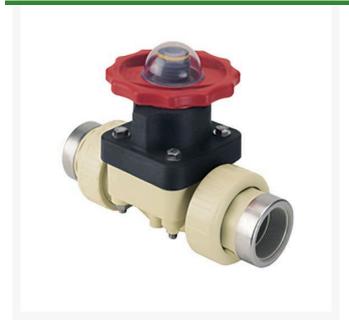

## 1-1/4 Gfpp Dphgm Valve Viton w/SS R

RG2731012PSR

## **Details**

This full-featured valve is engineered to provide accurate throttling control and shutoff for industrial, chemical and water treatment applications. Weir type design eliminates entrapped fluids in valve and is excellent for handling liquids with suspended solids, viscous fluids and slurries. Available in PVC, CPVC and Glass Filled Polypropylene with a variety of Diaphragm material options. PVC & CPVC 1/2" - 2" valves with Flanged Body, Spigot Body or True Union style Socket & Thread ends or Optional Special Reinforced (SR) Threads, and sizes 2-1/2" - 8" with Flanged Body. Polypropylene 1/2" - 2" valves with True Union style Special Reinforced (SR) Threaded ends and sizes 2-1/2" - 8" with Flanged Body.