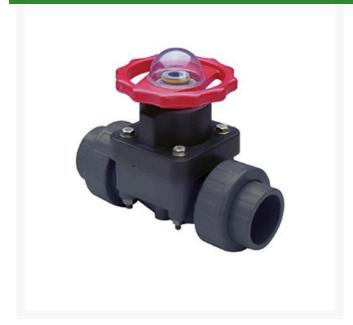

## 1 PVC Ptfe Diaphragm Valve EPDM

RG2729T010

## **Details**

This full-featured valve is engineered to provide accurate throttling control and shutoff for industrial, chemical and water treatment applications. Weir type design eliminates entrapped fluids in valve and is excellent for handling liquids with suspended solids, viscous fluids and slurries. Available in PVC, CPVC and Glass Filled Polypropylene with a variety of Diaphragm material options. PVC & CPVC 1/2" - 2" valves with Flanged Body, Spigot Body or True Union style Socket & Thread ends or Optional Special Reinforced (SR) Threads, and sizes 2-1/2" - 8" with Flanged Body. Polypropylene 1/2" - 2" valves with True Union style Special Reinforced (SR) Threaded ends and sizes 2-1/2" - 8" with Flanged Body. Pressure Rating @ 73F (23C), Water 1/2" -2"235 psi 1/2" - 4" Flanged & Valves w/PTFE Diaphragms 150 psi 6"100 psi 8"75 psi Maximum Service Temperature PVC = 140F (60C) CPVC = 200F (93C) PP = 180F (82C) Temperature/Pressure Deratings Apply. No Lubricants in Media Contact Area.

## **Specifications**

Manufacturer Spears
Fitting Size 1
Seal Type EPDM

**R&R Products Inc** 3334 E Milber St Tucson, 85714 800-528-3446

https://www.rrproducts.com/