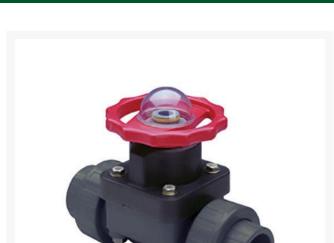

## 1 PVC Ptfe Diaphragm Valve EPDM RG2729T010

## **Details**

This full-featured valve is engineered to provide accurate throttling control and shutoff for industrial, chemical and water treatment applications. Weir type design eliminates entrapped fluids in valve and is excellent for handling liquids with suspended solids, viscous fluids and slurries. Available in PVC, CPVC and Glass Filled Polypropylene with a variety of Diaphragm material options. PVC & CPVC 1/2" - 2" valves with Flanged Body, Spigot Body or True Union style Socket & Thread ends or Optional Special Reinforced (SR) Threads, and sizes 2-1/2" - 8" with Flanged Body. Polypropylene 1/2" - 2" valves with True Union style Special Reinforced (SR) Threaded ends and sizes 2-1/2" - 8" with Flanged Body. Pressure Rating @ 73F (23C), Water 1/2" - 2"235 psi 1/2" - 4" Flanged & Valves w/PTFE Diaphragms 150 psi 6"100 psi 8"75 psi Maximum Service Temperature PVC = 140F (60C) CPVC = 200F (93C) PP = 180F (82C) Temperature/Pressure De-ratings Apply. No Lubricants in Media Contact Area.

## **Specifications**

Manufacturer Spears
Fitting Size 1
Seal Type EPDM

**R&R Products Inc** 3334 E Milber St Tucson, 85714 800-528-3446

https://www.rrproducts.com/