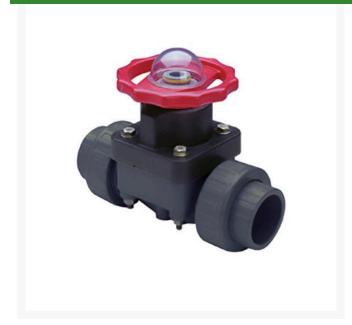

## 3/4 PVC Ptfe Diaphragm Valve EPDM

RG2729T007

## **Details**

This full-featured valve is engineered to provide accurate throttling control and shutoff for industrial, chemical and water treatment applications. Weir type design eliminates entrapped fluids in valve and is excellent for handling liquids with suspended solids, viscous fluids and slurries. Available in PVC, CPVC and Glass Filled Polypropylene with a variety of Diaphragm material options. PVC & CPVC 1/2" - 2" valves with Flanged Body, Spigot Body or True Union style Socket & Thread ends or Optional Special Reinforced (SR) Threads, and sizes 2-1/2" - 8" with Flanged Body. Polypropylene 1/2" - 2" valves with True Union style Special Reinforced (SR) Threaded ends and sizes 2-1/2" - 8" with Flanged Body. Pressure Rating @ 73F (23C), Water 1/2" -2"235 psi 1/2" - 4" Flanged & Valves w/PTFE Diaphragms 150 psi 6"100 psi 8"75 psi Maximum Service Temperature PVC = 140F (60C) CPVC = 200F (93C) PP = 180F (82C) Temperature/Pressure Deratings Apply. No Lubricants in Media Contact Area.

## **Specifications**

Manufacturer Spears Seal Type EPDM

**R&R Products Inc** 3334 E Milber St Tucson, 85714 800-528-3446

https://www.rrproducts.com/