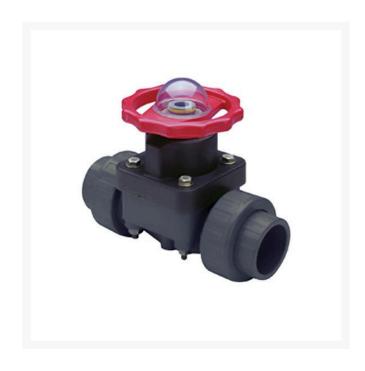

## 3/4 PVC Ptfe Diaphragm Valve EPDM

RG2729T007

## **Details**

This full-featured valve is engineered to provide accurate throttling control and shutoff for industrial, chemical and water treatment applications. Weir type design eliminates entrapped fluids in valve and is excellent for handling liquids with suspended solids, viscous fluids and slurries. Available in PVC, CPVC and Glass Filled Polypropylene with a variety of Diaphragm material options. PVC & CPVC 1/2" - 2" valves with Flanged Body, Spigot Body or True Union style Socket & Thread ends or Optional Special Reinforced (SR) Threads, and sizes 2-1/2" - 8" with Flanged Body. Polypropylene 1/2" - 2" valves with True Union style Special Reinforced (SR) Threaded ends and sizes 2-1/2" - 8" with Flanged Body. Pressure Rating @ 73F (23C), Water 1/2" - 2"235 psi 1/2" - 4" Flanged & Valves w/PTFE Diaphragms 150 psi 6"100 psi 8"75 psi Maximum Service Temperature PVC = 140F (60C) CPVC = 200F (93C) PP = 180F (82C) Temperature/Pressure De-ratings Apply. No Lubricants in Media Contact Area.

## **Specifications**

Manufacturer Spears Seal Type EPDM

**R&R Products Inc** 3334 E Milber St Tucson, 85714 800-528-3446

https://www.rrproducts.com/