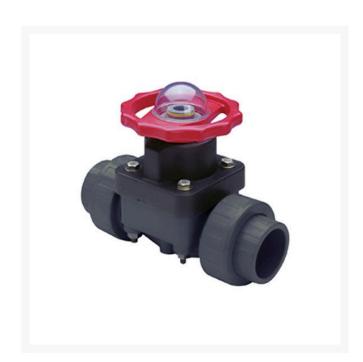

## **1-1/2 PVC Diaphragm Valve EPDM** RG2729015

## **Details**

This full-featured valve is engineered to provide accurate throttling control and shutoff for industrial, chemical and water treatment applications. Weir type design eliminates entrapped fluids in valve and is excellent for handling liquids with suspended solids, viscous fluids and slurries. Available in PVC, CPVC and Glass Filled Polypropylene with a variety of Diaphragm material options. PVC & CPVC 1/2" - 2" valves with Flanged Body, Spigot Body or True Union style Socket & Thread ends or Optional Special Reinforced (SR) Threads, and sizes 2-1/2" - 8" with Flanged Body. Polypropylene 1/2" - 2" valves with True Union style Special Reinforced (SR) Threaded ends and sizes 2-1/2" - 8" with Flanged Body. Pressure Rating @ 73F (23C), Water 1/2" - 2"235 psi 1/2" - 4" Flanged & Valves w/PTFE Diaphragms 150 psi 6"100 psi 8"75 psi Maximum Service Temperature PVC = 140F (60C) CPVC = 200F (93C) PP = 180F (82C) Temperature/Pressure De-ratings Apply. No Lubricants in Media Contact Area.