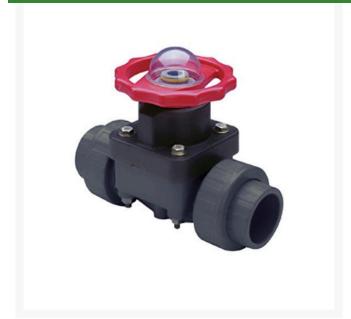

## 1/2 PVC Diaphragm Valve EPDM

RG2729005

## **Details**

This full-featured valve is engineered to provide accurate throttling control and shutoff for industrial, chemical and water treatment applications. Weir type design eliminates entrapped fluids in valve and is excellent for handling liquids with suspended solids, viscous fluids and slurries. Available in PVC, CPVC and Glass Filled Polypropylene with a variety of Diaphragm material options. PVC & CPVC 1/2" - 2" valves with Flanged Body, Spigot Body or True Union style Socket & Thread ends or Optional Special Reinforced (SR) Threads, and sizes 2-1/2" - 8" with Flanged Body. Polypropylene 1/2" - 2" valves with True Union style Special Reinforced (SR) Threaded ends and sizes 2-1/2" - 8" with Flanged Body. Pressure Rating @ 73F (23C), Water 1/2" -2"235 psi 1/2" - 4" Flanged & Valves w/PTFE Diaphragms 150 psi 6"100 psi 8"75 psi Maximum Service Temperature PVC = 140F (60C) CPVC = 200F (93C) PP = 180F (82C) Temperature/Pressure Deratings Apply. No Lubricants in Media Contact Area.