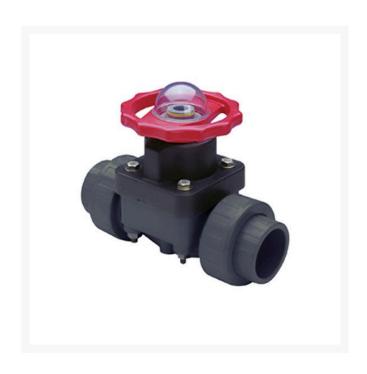

## 1/2 PVC Diaphragm Valve EPDM

## **Details**

This full-featured valve is engineered to provide accurate throttling control and shutoff for industrial, chemical and water treatment applications. Weir type design eliminates entrapped fluids in valve and is excellent for handling liquids with suspended solids, viscous fluids and slurries. Available in PVC, CPVC and Glass Filled Polypropylene with a variety of Diaphragm material options. PVC & CPVC 1/2" - 2" valves with Flanged Body, Spigot Body or True Union style Socket & Thread ends or Optional Special Reinforced (SR) Threads, and sizes 2-1/2" - 8" with Flanged Body. Polypropylene 1/2" - 2" valves with True Union style Special Reinforced (SR) Threaded ends and sizes 2-1/2" - 8" with Flanged Body. Pressure Rating @ 73F (23C), Water 1/2" - 2"235 psi 1/2" - 4" Flanged & Valves w/PTFE Diaphragms 150 psi 6"100 psi 8"75 psi Maximum Service Temperature PVC = 140F (60C) CPVC = 200F (93C) PP = 180F (82C) Temperature/Pressure De-ratings Apply. No Lubricants in Media Contact Area.

## **Specifications**

Manufacturer Spears
Fitting Size 1/2
Seal Type EPDM

**R&R Products Inc** 3334 E Milber St Tucson, 85714 800-528-3446

https://www.rrproducts.com/