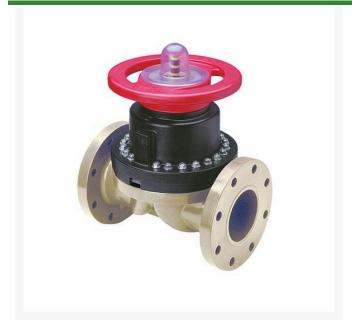

## 4 Gfpp Dphgm Valve Flg EPDM

RG2723040P

## **Details**

This full-featured valve is engineered to provide accurate throttling control and shutoff for industrial, chemical and water treatment applications. Weir type design eliminates entrapped fluids in valve and is excellent for handling liquids with suspended solids, viscous fluids and slurries. Available in PVC, CPVC and Glass Filled Polypropylene with a variety of Diaphragm material options. PVC & CPVC 1/2" - 2" valves with Flanged Body, Spigot Body or True Union style Socket & Thread ends or Optional Special Reinforced (SR) Threads, and sizes 2-1/2" - 8" with Flanged Body. Polypropylene 1/2" - 2" valves with True Union style Special Reinforced (SR) Threaded ends and sizes 2-1/2" - 8" with Flanged Body.

## **Specifications**

Manufacturer Spears Seal Type EPDM

**R&R Products Inc** 3334 E Milber St Tucson, 85714 800-528-3446

https://www.rrproducts.com/