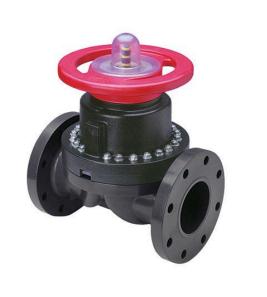

## Details

This full-featured PVC valve is engineered to provide accurate throttling control and shutoff for industrial, chemical and water treatment applications. Weirtype design eliminates entrapped fluids in valve and is excellent for handling liquids with suspended solids, viscous fluids and slurries. Available with a variety of Diaphragm material options. Easy-grip, high-impact polypropylene handwheel. Built-in, clear-view position indicator. Stainless steel external hardware.