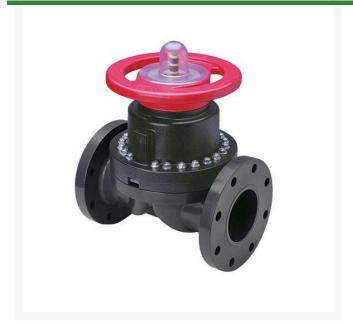

## 2-1/2 PVC Dphgm Valve Flg w/EPDM

RG2723025

## **Details**

This full-featured PVC valve is engineered to provide accurate throttling control and shutoff for industrial, chemical and water treatment applications. Weirtype design eliminates entrapped fluids in valve and is excellent for handling liquids with suspended solids, viscous fluids and slurries. Available with a variety of Diaphragm material options. Easy-grip, high-impact polypropylene handwheel. Built-in, clear-view position indicator. Stainless steel external hardware.

## **Specifications**

Manufacturer Spears Fitting Size 2-1/2 Seal Type EPDM