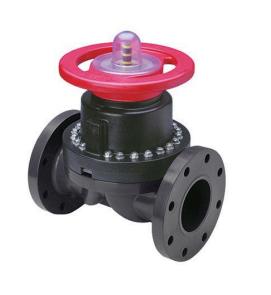

## **1/2 PVC Diaphragm Valve Flg EPDM**

## Details

This full-featured PVC valve is engineered to provide accurate throttling control and shutoff for industrial, chemical and water treatment applications. Weirtype design eliminates entrapped fluids in valve and is excellent for handling liquids with suspended solids, viscous fluids and slurries. Available with a variety of Diaphragm material options. Easy-grip, high-impact polypropylene handwheel. Built-in, clear-view position indicator. Stainless steel external hardware.

## Specifications

| Manufacturer | Spears |
|--------------|--------|
| Fitting Size | 1/2    |
| Seal Type    | EPDM   |