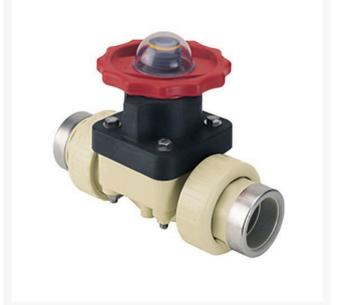

## **1 Gfpp Ptfe Dphgm Valve EPDM w/SS R** RG2721T010PSR

## Details

This full-featured valve is engineered to provide accurate throttling control and shutoff for industrial, chemical and water treatment applications. Weir type design eliminates entrapped fluids in valve and is excellent for handling liquids with suspended solids, viscous fluids and slurries. Available in PVC, CPVC and Glass Filled Polypropylene with a variety of Diaphragm material options. PVC & CPVC 1/2" - 2" valves with Flanged Body, Spigot Body or True Union style Socket & Thread ends or Optional Special Reinforced (SR) Threads, and sizes 2-1/2" - 8" with Flanged Body. Polypropylene 1/2" - 2" valves with True Union style Special Reinforced (SR) Threaded ends and sizes 2-1/2" - 8" with Flanged Body.

## Specifications

| Manufacturer |
|--------------|
| Fitting Size |
| Seal Type    |

Spears 1 EPDM