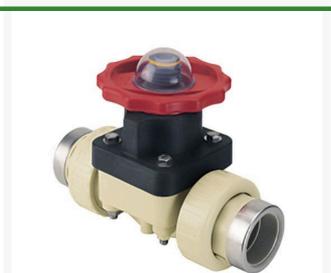

## 1-1/4 Gfpp Dphgm Valve EPDM w/SS Rn RG2721012PSR

## **Details**

This full-featured valve is engineered to provide accurate throttling control and shutoff for industrial, chemical and water treatment applications. Weir type design eliminates entrapped fluids in valve and is excellent for handling liquids with suspended solids, viscous fluids and slurries. Available in PVC, CPVC and Glass Filled Polypropylene with a variety of Diaphragm material options. PVC & CPVC 1/2" - 2" valves with Flanged Body, Spigot Body or True Union style Socket & Thread ends or Optional Special Reinforced (SR) Threads, and sizes 2-1/2" - 8" with Flanged Body. Polypropylene 1/2" - 2" valves with True Union style Special Reinforced (SR) Threaded ends and sizes 2-1/2" - 8" with Flanged Body.

## **Specifications**

Manufacturer Spears Seal Type EPDM

**R&R Products Inc** 3334 E Milber St Tucson, 85714 800-528-3446

https://www.rrproducts.com/