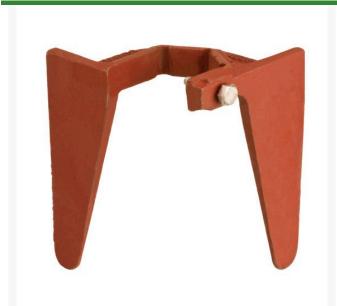

## Underhill Anchor For 1-1/2in Quick Couplers RG2721

## **Details**

Prevent quick coupler valves from loosening inside the valve box. The Claw attaches to the base of the quick coupler valve in the valve box with 90 degree restraint tines embedded deep in the soil below the quick coupler then securely attached to the base to provide resistance to rotational, vertical and horizontal motion. Ideal for soggy and less stable soil near the surface. Installs without removing valve or valve box with no cutting required..