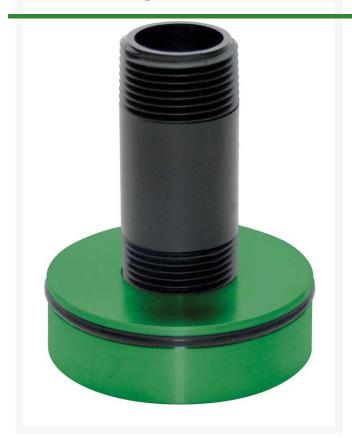

## Underhill Hosetap Adapter - with 4in Riser (Nipple) 1in NPT Threads - Fits All Rain Bird Eagle 700 Series Golf Sprinklers

RG2717

## **Details**

Transform your Toro or Rain Bird electric valve-inhead sprinklers into a hose tap. This all metal sprinkler hose adapter is ideal for fast connection when a quick-coupler or hose bib is not available. Made of long life anodized aircraft aluminum. Color coded for easy sprinkler manufacturer identification. Includes metal disc, o-ring, and riser (nipple). Brass swivel sold separately.