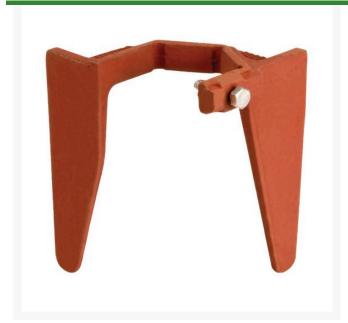

## **Details**

Prevent quick coupler valves from loosening inside the valve box. The Claw attaches to the base of the quick coupler valve in the valve box with 90 degree restraint tines embedded deep in the soil below the quick coupler then securely attached to the base to provide resistance to rotational, vertical and horizontal motion. Ideal for soggy and less stable soil near the surface. Installs without removing valve or valve box with no cutting required..