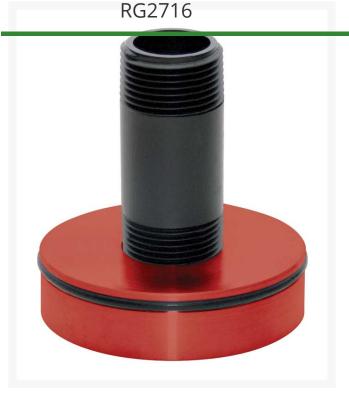

Underhill Hosetap Adapter - with 4in Riser (Nipple) 1in NPT Threads - Fits All Toro 650 - 680 - 750 - 780 - 850 - 880 and Dt Series Golf Sprinklers with 1-1/2in Inlet

## **Details**

Transform your Toro or Rain Bird electric valve-inhead sprinklers into a hose tap. This all metal sprinkler hose adapter is ideal for fast connection when a quick-coupler or hose bib is not available. Made of long life anodized aircraft aluminum. Color coded for easy sprinkler manufacturer identification. Includes metal disc, o-ring, and riser (nipple). Brass swivel sold separately.