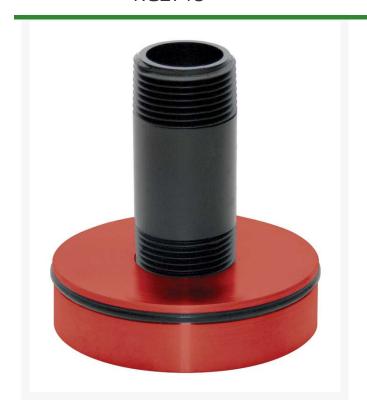

## **Details**

Transform your Toro 1" electric valve-in-head sprinklers into a hose tap. This all metal sprinkler hose adapter is ideal for fast connection when a quick-coupler or hose bib is not available. Made of long life anodized aircraft aluminum. Color coded for easy sprinkler manufacturer identification. Includes metal disc, o-ring, and riser (nipple). Brass swivel sold separately.

- Converts valve-in-head sprinklers to hose tap
- Made of long-lasting anodized aircraft aluminum
- Color coded for easy identification
- Brass swivel sold separately
- Metal disc, O-ring and riser (nipple) included